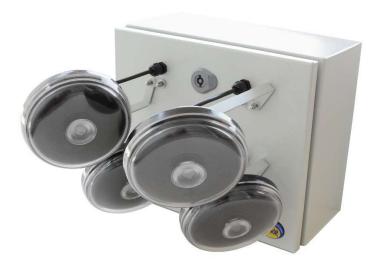

### **Description**

Emergency floodlight with Autotest function for surface mounting.

Small-sized metal body with epoxy paint in RAL 7035 grey colour: watertight wall cabinet with lockable door.

Four fully adjustable LED spotlights, with concentrated light beam, ideal for great heights. Supplied with a PG-11 cable gland for cable entry from the side.

# **Technical characteristics**

Lamp in emergency 4 x LED White 5,000 K Lamp in maintained 4 x LED White 5,000 K

Flux in emergency 2.000 lm

Flux in maintained 2.000 lm

Charge/fault indicator 1 x LED bicolor (green and red)