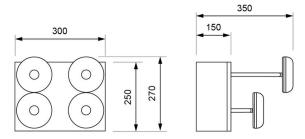

*Technical characteristics**

Lamp in emergency 4 x LED White 5,000 K Lamp in maintained 4 x LED White 5,000 K

Flux in emergency 2.000 lm

Flux in maintained 2.000 lm

Charge/fault indicator 1 x LED bicolor (green and red)

Autonomy 1 h

Mains power

Supply voltage 230 Vac - 50 Hz Operation temperature  $0 \div 40^{\circ}\text{C}$ 

Battery Ni-Cd (HT) 7.2 V - 3 Ah

24.0 W

Remote controllable Yes (TL-300)
Protection rating IP66 - IK08
Electrical insulation Class I

Applicable legislation CE marking (93/68/CEE):

2014/35/EU 2014/30/EU 2011/65/EU

## **Photometric curve**

Cd/Klm

DATA SHEET. Model: PHA1-2000PE \_ Rev. 01 (March 2024)





Paduleta, 47 · 01015 · Vitoria-Gasteiz · 945 200 961 NIF: B01266451 · luznor@luznor.com · www.luznor.com







#### **Dimensions**

# Surface mounting



## **Autotest function**

Each emergency luminaire checks constantly the battery status and the electronics in the presence of mains power and performs automatically two types of different tests:

| Test       | Verification                             | Duration    | Frecuency |
|------------|------------------------------------------|-------------|-----------|
| Functional | Lamp, electronics and battery            | 6 min       | 3 months  |
| Autonomy   | Lamp, electronics, battery, and autonomy | 1, 2 or 3 h | 12 months |

In case of failure, this is indicated on the emergency luminaire by a red LED, whether the luminaire is connected to mains or in emergency mode.

After solving the fault, the reset button must be pressed during 3 seconds to inform the luminaire that it has been re